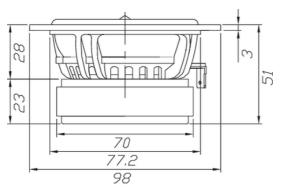

| PARAMETERS                  |                      |
|-----------------------------|----------------------|
| Impedance                   | 8 ohms               |
| Re                          | 6.6 ohms             |
| Le                          | 0.51 mH @ 1 kHz      |
| Fs                          | 95.6 Hz              |
| Qms                         | 2.18                 |
| Qes                         | 0.71                 |
| Qts                         | 0.54                 |
| Mms                         | 2.8g                 |
| Cms                         | 0.98 mm/N            |
| Sd                          | 37.4 cm <sup>2</sup> |
| Vd                          | 13.8 cm <sup>3</sup> |
| BL                          | 3.95 Tm              |
| Vas                         | 1.82 liters          |
| Xmax                        | 3.7 mm               |
| VC Diameter                 | 25 mm                |
| SPL                         | 86.2 dB @ 2.83V/1m   |
| RMS Power Handling          | 30 watts             |
| Usable Frequency Range (Hz) | 90 - 12,500 Hz       |