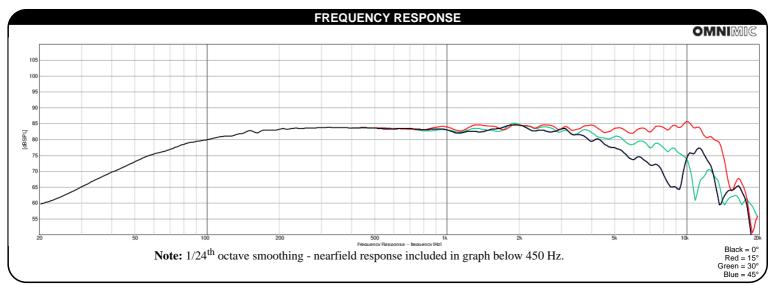

| PARAMETERS                  |                      |
|-----------------------------|----------------------|
| Impedance                   | 8 ohms               |
| Re                          | 6.6 ohms             |
| Le                          | 0.51 mH @ 1 kHz      |
| Fs                          | 95.6 Hz              |
| Qms                         | 2.18                 |
| Qes                         | 0.71                 |
| Qts                         | 0.54                 |
| Mms                         | 2.8g                 |
| Cms                         | 0.98 mm/N            |
| Sd                          | 37.4 cm <sup>2</sup> |
| Vd                          | 13.8 cm <sup>3</sup> |
| BL                          | 3.95 Tm              |
| Vas                         | 1.82 liters          |
| Xmax                        | 3.7 mm               |
| VC Diameter                 | 25 mm                |
| SPL                         | 86.2 dB @ 2.83V/1m   |
| RMS Power Handling          | 30 watts             |
| Usable Frequency Range (Hz) | 90 - 12,500 Hz       |