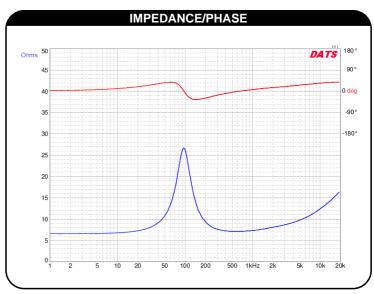

| PARAMETERS                  |                      |
|-----------------------------|----------------------|
| Impedance                   | 8 ohms               |
| Re                          | 6.6 ohms             |
| Le                          | 0.51 mH @ 1 kHz      |
| Fs                          | 95.6 Hz              |
| Qms                         | 2.18                 |
| Qes                         | 0.71                 |
| Qts                         | 0.54                 |
| Mms                         | 2.8g                 |
| Cms                         | 0.98 mm/N            |
| Sd                          | 37.4 cm <sup>2</sup> |
| Vd                          | 13.8 cm <sup>3</sup> |
| BL                          | 3.95 Tm              |
| Vas                         | 1.82 liters          |
| Xmax                        | 3.7 mm               |
| VC Diameter                 | 25 mm                |
| SPL                         | 86.2 dB @ 2.83V/1m   |
| RMS Power Handling          | 30 watts             |
| Usable Frequency Range (Hz) | 90 - 12,500 Hz       |