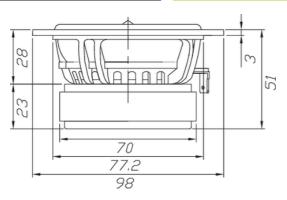

## RS100P-4 4" Reference Paper Woofer 4 Ohm

RS100P-4





## **FEATURES**

- Three-part paper composite diaphragm featuring paper, Kevlar, and glass fibers
- Similar cosmetics and design features as original Reference Series with low-distortion
- Perfect for use a woofer, midwoofer, or dedicated midrange driver

| PARAMETERS                  |                      |
|-----------------------------|----------------------|
| Impedance                   | 4 ohms               |
| Re                          | 3 ohms               |
| Le                          | 0.26 mH @ 1 kHz      |
| Fs                          | 84.8 Hz              |
| Qms                         | 2.67                 |
| Qes                         | 0.67                 |
| Qts                         | 0.54                 |
| Mms                         | 3.7g