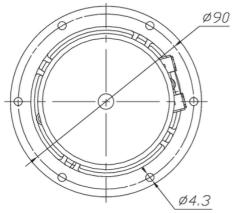

## RS100P-4 4" Reference Paper Woofer 4 Ohm

RS100P-4





## **FEATURES**

- Three-part paper composite diaphragm featuring paper, Kevlar, and glass fibers
- Similar cosmetics and design features as original Reference Series with low-distortion
- Perfect for use a woofer, midwoofer, or dedicated midrange driver

| PARAMETERS                  |                      |
|-----------------------------|----------------------|
| Impedance                   | 4 ohms               |
| Re                          | 3 ohms               |
| Le                          | 0.26 mH @ 1 kHz      |
| Fs                          | 84.8 Hz              |
| Qms                         | 2.67                 |
| Qes                         | 0.67                 |
| Qts                         | 0.54                 |
| Mms                         | 3.7g