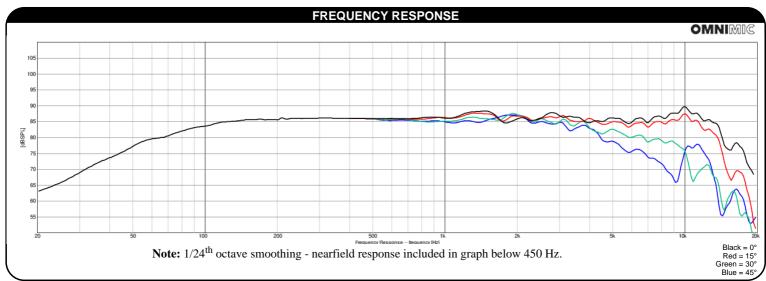

| PARAMETERS                  |                      |
|-----------------------------|----------------------|
| Impedance                   | 4 ohms               |
| Re                          | 3 ohms               |
| Le                          | 0.26 mH @ 1 kHz      |
| Fs                          | 84.8 Hz              |
| Qms                         | 2.67                 |
| Qes                         | 0.67                 |
| Qts                         | 0.54                 |
| Mms                         | 3.7g                 |
| Cms                         | 0.95 mm/N            |
| Sd                          | 36.3 cm <sup>2</sup> |
| Vd                          | 15.0 cm <sup>3</sup> |
| BL                          | 2.95 Tm              |
| Vas                         | 1.86 liters          |
| Xmax                        | 4.0 mm               |
| VC Diameter                 | 25 mm                |
| SPL                         | 88.5 dB @ 2.83V/1m   |
| RMS Power Handling          | 30 watts             |
| Usable Frequency Range (Hz) | 85 - 13,500 Hz       |