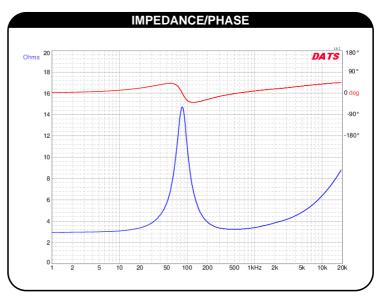

| PARAMETERS                  |                      |
|-----------------------------|----------------------|
| Impedance                   | 4 ohms               |
| Re                          | 3 ohms               |
| Le                          | 0.26 mH @ 1 kHz      |
| Fs                          | 84.8 Hz              |
| Qms                         | 2.67                 |
| Qes                         | 0.67                 |
| Qts                         | 0.54                 |
| Mms                         | 3.7g                 |
| Cms                         | 0.95 mm/N            |
| Sd                          | 36.3 cm <sup>2</sup> |
| Vd                          | 15.0 cm <sup>3</sup> |
| BL                          | 2.95 Tm              |
| Vas                         | 1.86 liters          |
| Xmax                        | 4.0 mm               |
| VC Diameter                 | 25 mm                |
| SPL                         | 88.5 dB @ 2.83V/1m   |
| RMS Power Handling          | 30 watts             |
| Usable Frequency Range (Hz) | 85 - 13,500 Hz       |