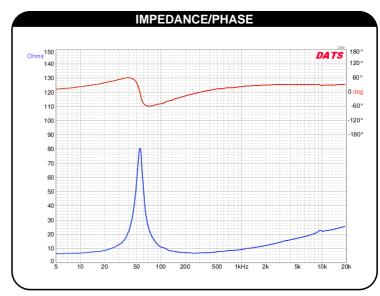

| PARAMETER                   | RS                    |
|-----------------------------|-----------------------|
| Impedance                   | 8 ohms                |
| Re                          | 6.2 ohms              |
| Le                          | 1.09 mH               |
| Fs                          | 55.2 Hz               |
| Qms                         | 6.17                  |
| Qes                         | 0.51                  |
| Qts                         | 0.48                  |
| Mms                         | 20.5g                 |
| Cms                         | 0.4 mm/N              |
| Sd                          | 210.4 cm <sup>2</sup> |
| Vd                          | 0.631 cm <sup>3</sup> |
| BL                          | 9.28 Tm               |
| Vas                         | 26.6 liters           |
| Xmax                        | 3.0 mm                |
| VC Diameter                 | 50 mm                 |
| SPL                         | 92.4 dB 2.83V/1m      |
| RMS Power Handling          | 250 watts             |
| Usable Frequency Range (Hz) | 70 - 9,000 Hz         |