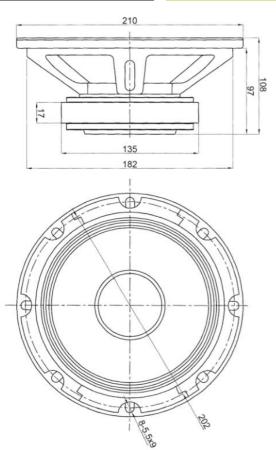

## PA200-8 8" PA Woofer 8 Ohm

PA200-8

|  | F | ΕŅ | V | U | R | ES |
|--|---|----|---|---|---|----|
|--|---|----|---|---|---|----|

- Strong, low-mass carbon fiber impregnated paper cone
- Low distortion motor system with copper cap
- Vented pole piece and voice coil gap improve thermal management
- Black motor parts and black polyimide voice coil former dissipate heat
- Bumped back plate for unrestricted excursion