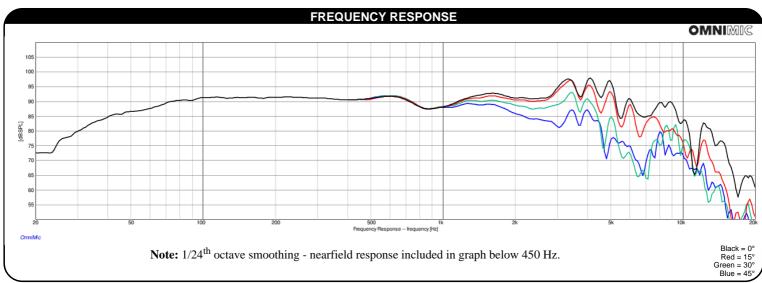

| PARAMETER                   | RS                    |
|-----------------------------|-----------------------|
| Impedance                   | 8 ohms                |
| Re                          | 6.2 ohms              |
| Le                          | 1.09 mH               |
| Fs                          | 55.2 Hz               |
| Qms                         | 6.17                  |
| Qes                         | 0.51                  |
| Qts                         | 0.48                  |
| Mms                         | 20.5g                 |
| Cms                         | 0.4 mm/N              |
| Sd                          | 210.4 cm <sup>2</sup> |
| Vd                          | 0.631 cm <sup>3</sup> |
| BL                          | 9.28 Tm               |
| Vas                         | 26.6 liters           |
| Xmax                        | 3.0 mm                |
| VC Diameter                 | 50 mm                 |
| SPL                         | 92.4 dB 2.83V/1m      |
| RMS Power Handling          | 250 watts             |
| Usable Frequency Range (Hz) | 70 - 9,000 Hz         |