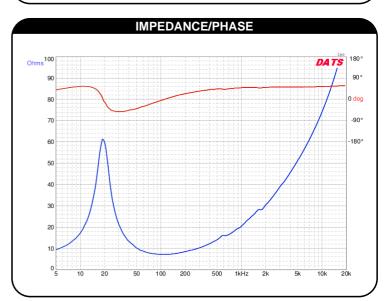

| PARAMETE                    | RS                    |
|-----------------------------|-----------------------|
| Impedance                   | 8 ohms                |
| Re                          | 6.4 ohms              |
| Le                          | 3.09 mH @ 1 kHz       |
| Fs                          | 18.8 Hz               |
| Qms                         | 2.87                  |
| Qes                         | 0.34                  |
| Qts                         | 0.30                  |
| Mms                         | 182.9g                |
| Cms                         | 0.39 mm/N             |
| Sd                          | 834.7 cm <sup>2</sup> |
| Vd                          | 363.1 cm <sup>3</sup> |
| BL                          | 20.4 Tm               |
| Vas                         | 391.4 liters          |
| Xmax                        | 4.35 mm               |
| VC Diameter                 | 51 mm                 |
| SPL                         | 91.8 dB @ 2.83V/1m    |
| RMS Power Handling          | 100 watts             |
| Usable Frequency Range (Hz) | 20 - 1,500 Hz         |