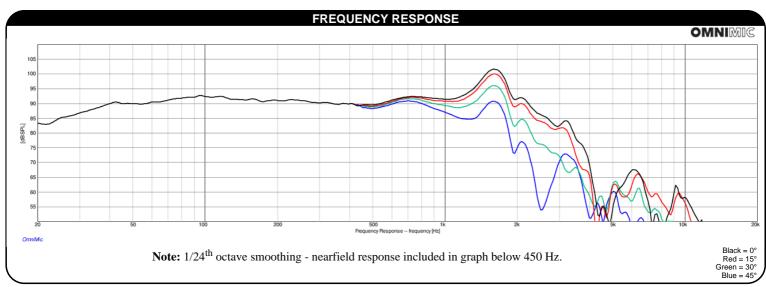

| PARAMETE                    | RS                    |
|-----------------------------|-----------------------|
| Impedance                   | 8 ohms                |
| Re                          | 6.4 ohms              |
| Le                          | 3.09 mH @ 1 kHz       |
| Fs                          | 18.8 Hz               |
| Qms                         | 2.87                  |
| Qes                         | 0.34                  |
| Qts                         | 0.30                  |
| Mms                         | 182.9g                |
| Cms                         | 0.39 mm/N             |
| Sd                          | 834.7 cm <sup>2</sup> |
| Vd                          | 363.1 cm <sup>3</sup> |
| BL                          | 20.4 Tm               |
| Vas                         | 391.4 liters          |
| Xmax                        | 4.35 mm               |
| VC Diameter                 | 51 mm                 |
| SPL                         | 91.8 dB @ 2.83V/1m    |
| RMS Power Handling          | 100 watts             |
| Usable Frequency Range (Hz) | 20 - 1,500 Hz         |