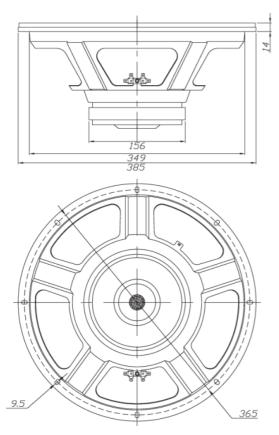

## DC380-8 15" Classic Woofer 8 Ohm

DC380-8

| ī |   | Λ | т | 11 | R            | EC |
|---|---|---|---|----|--------------|----|
|   | _ | Э |   | u  | $\mathbf{r}$ | -0 |

- Treated paper cone provides smooth response and low energy storage
- Aluminum former, vented pole piece, and porous dustcap for high power handling
- Large diameter flat spider and healthy Xmax for clean bass

| PARAMETE                    | RS                    |
|-----------------------------|-----------------------|
| Impedance                   | 8 ohms                |
| Re                          | 6.4 ohms              |
| Le                          | 3.09 mH @ 1 kHz       |
| Fs                          | 18.8 Hz               |
| Qms                         | 2.87                  |
| Qes                         | 0.34                  |
| Qts                         | 0.30                  |
| Mms                         | 182.9g                |
| Cms                         | 0.39 mm/N             |
| Sd                          | 834.7 cm <sup>2</sup> |
| Vd                          | 363.1 cm <sup>3</sup> |
| BL                          | 20.4 Tm               |
| Vas                         | 391.4 liters          |
| Xmax                        | 4.35 mm               |
| VC Diameter                 | 51 mm                 |
| SPL                         | 91.8 dB @ 2.83V/1m    |
| RMS Power Handling          | 100 watts             |
| Usable Frequency Range (Hz) | 20 - 1,500 Hz         |