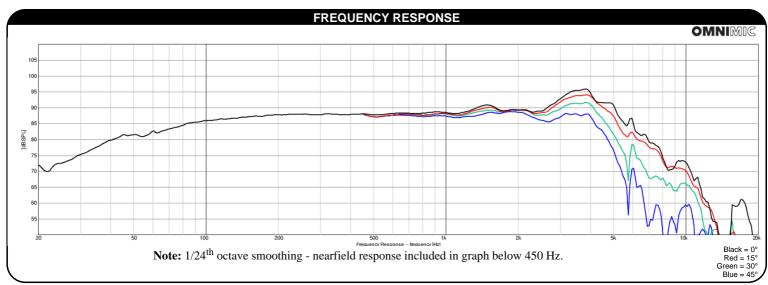

| PARAMETE                    | RS                   |
|-----------------------------|----------------------|
| Impedance                   | 8 ohms               |
| Re                          | 5.7 ohms             |
| Le                          | 0.77 mH @ 1 kHz      |
| Fs                          | 52.5 Hz              |
| Qms                         | 1.85                 |
| Qes                         | 0.48                 |
| Qts                         | 0.38                 |
| Mms                         | 9.1g                 |
| Cms                         | 1.01 mm/N            |
| Sd                          | 91.6 cm <sup>2</sup> |
| Vd                          | 22.9 cm <sup>3</sup> |
| BL                          | 5.94 Tm              |
| Vas                         | 12.4 liters          |
| Xmax                        | 2.5 mm               |
| VC Diameter                 | 25.4 mm              |
| SPL                         | 89.1 dB @ 2.83V/1m   |
| RMS Power Handling          | 40 watts             |
| Usable Frequency Range (Hz) | 50 - 5,000 Hz        |