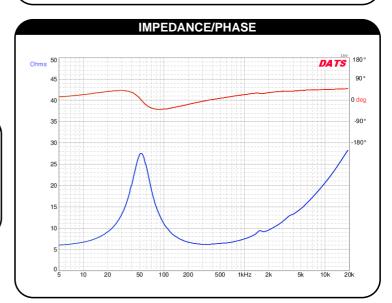

| PARAMETE                    | RS                   |
|-----------------------------|----------------------|
| Impedance                   | 8 ohms               |
| Re                          | 5.7 ohms             |
| Le                          | 0.77 mH @ 1 kHz      |
| Fs                          | 52.5 Hz              |
| Qms                         | 1.85                 |
| Qes                         | 0.48                 |
| Qts                         | 0.38                 |
| Mms                         | 9.1g                 |
| Cms                         | 1.01 mm/N            |
| Sd                          | 91.6 cm <sup>2</sup> |
| Vd                          | 22.9 cm <sup>3</sup> |
| BL                          | 5.94 Tm              |
| Vas                         | 12.4 liters          |
| Xmax                        | 2.5 mm               |
| VC Diameter                 | 25.4 mm              |
| SPL                         | 89.1 dB @ 2.83V/1m   |
| RMS Power Handling          | 40 watts             |
| Usable Frequency Range (Hz) | 50 - 5,000 Hz        |