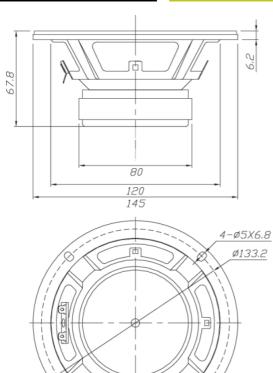

## DC130B-8 5-1/4" Classic Woofer Speaker 8 Ohm

DC130B-8

| 66 | ΔΤΙ | UR | FS |
|----|-----|----|----|

- Sturdy, easy-to-countersink round steel frame
- Coated paper cone provides smooth response and reduced cone breakup
- Suitable for sealed or vented enclosures
- Large diameter flat spider and good Xmax for clean bass
- · Aluminum voice coil former for high power handling