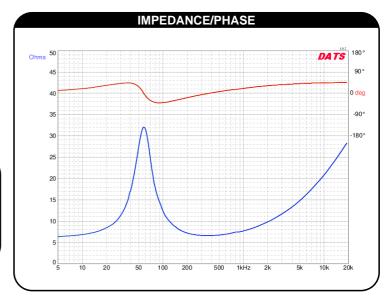

| PARAMETERS                  |                        |
|-----------------------------|------------------------|
| Impedance                   | 8 ohms                 |
| Re                          | 6.4 ohms               |
| Le                          | 0.70 mH                |
| Fs                          | 60 Hz                  |
| Qms                         | 2.60                   |
| Qes                         | 0.49                   |
| Qts                         | 0.41                   |
| Mms                         | 6.6g                   |
| Cms                         | 1.1 mm/N               |
| Sd                          | 53.1 cm <sup>2</sup>   |
| Vd                          | 0.0133 cm <sup>3</sup> |
| BL                          | 5.70 Tm                |
| Vas                         | 4.4 liters             |
| Xmax                        | 2.5 mm                 |
| VC Diameter                 | 25 mm                  |
| SPL                         | 84.9 dB @ 1W/1m        |
| RMS Power Handling          | 20 watts               |
| Usable Frequency Range (Hz) | 60 - 15,000 Hz         |