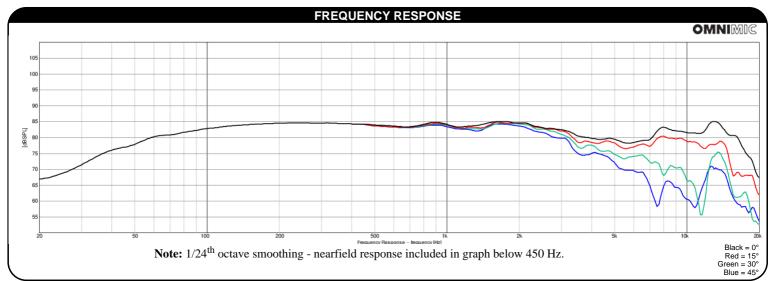

## **FEATURES**

- Great looking and sounding woofer
- · Cosmetic stamped steel frame
- Flat frequency response in passband region
- Impressive output capabilities when used in MTM designs
- Very low distortion