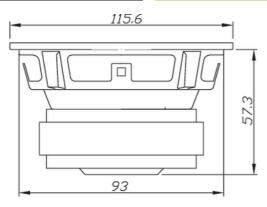

## **DA115-8 4" Aluminum Cone Woofer**

DA115-8





## **FEATURES**

- Great looking and sounding woofer
- · Cosmetic stamped steel frame
- Flat frequency response in passband region
- Impressive output capabilities when used in MTM designs
- Very low distortion

| PARAMETERS                  |                        |
|-----------------------------|------------------------|
| Impedance                   | 8 ohms                 |
| Re                          | 6.4 ohms               |
| Le                          | 0.70 mH                |
| Fs                          | 60 Hz                  |
| Qms                         | 2.60                   |
| Qes                         | 0.49                   |
| Qts                         | 0.41                   |
| Mms                         | 6.6g                   |
| Cms