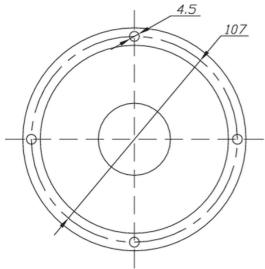

## **DA115-8 4" Aluminum Cone Woofer**

DA115-8





## **FEATURES**

- Great looking and sounding woofer
- · Cosmetic stamped steel frame
- Flat frequency response in passband region
- Impressive output capabilities when used in MTM designs
- Very low distortion

| PARAMETERS                  |                        |
|-----------------------------|------------------------|
| Impedance                   | 8 ohms                 |
| Re                          | 6.4 ohms               |
| Le                          | 0.70 mH                |
| Fs                          | 60 Hz                  |
| Qms                         | 2.60                   |
| Qes                         | 0.49                   |
| Qts                         | 0.41                   |
| Mms                         | 6.6g                   |
| Cms